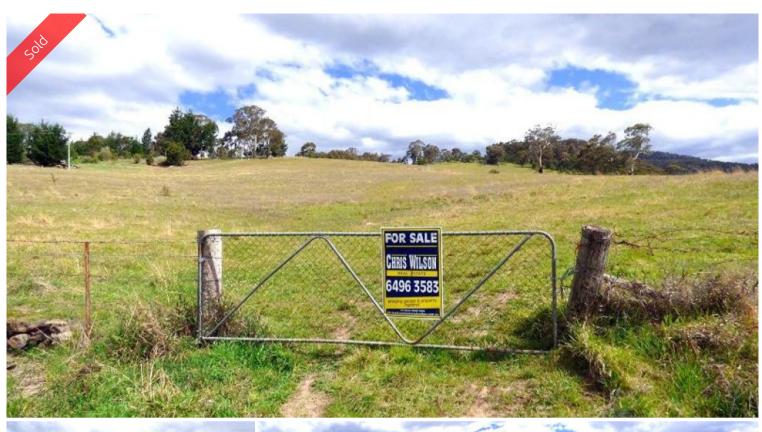

## Lot 43 & 44 Mt Darragh Road Wyndham

**BREATH OF FRESH AIR** 

Simply breathtaking rural vistas from this cracking 50 acre (2 Titles), North facing holding nestled on the edge of Wyndham village close to school, general store and community hall and only 25 minutes from Pambula Beach. Undulating and mostly cleared, zoned R5 and DA approved for a 9 lot rural/residential subdivision. Easy access, great dam site, fully fenced with power and phone adjoining. Fantastic rural holding with outstanding future potential.

□ 50.00 ac

**Price** SOLD for \$260,000

**Property Type** Residential

Property ID 994 Office Area 0

Land Area 50.00 ac