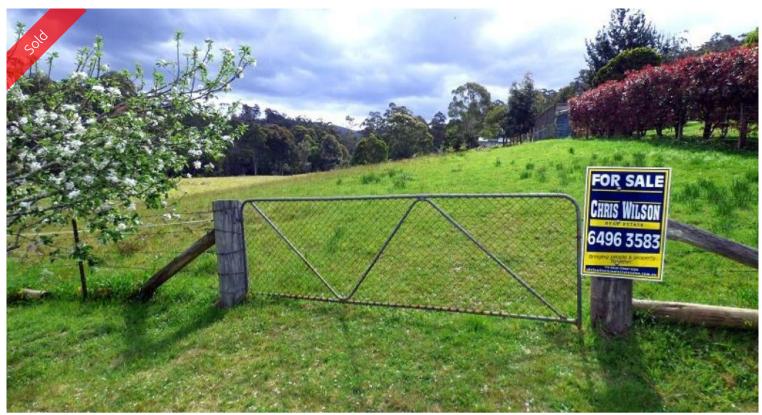

## Lot 122 Nethercote Road Nethercote

## **NETHERCOTE GLORY**

Glorious 8 acre rural holding situated right in the heart of Nethercote (12 mins to Eden/Pambula) with fabulous Old Hut Creek meandering through providing a series of magical water holes and small babbling rapids. Fenced and cleared and featuring fertile basalt soil, 3+ acres approx of creek flats great elevated near level house site. Zoning and lot size suitable for subdivision STCA. Hard to find quality rural holding with permanent water laid on

1 № 1 🖸 8.00 ac

Price SOLD
Property Type Residential
Property ID 988
Office Area 0
Land Area 8.00 ac