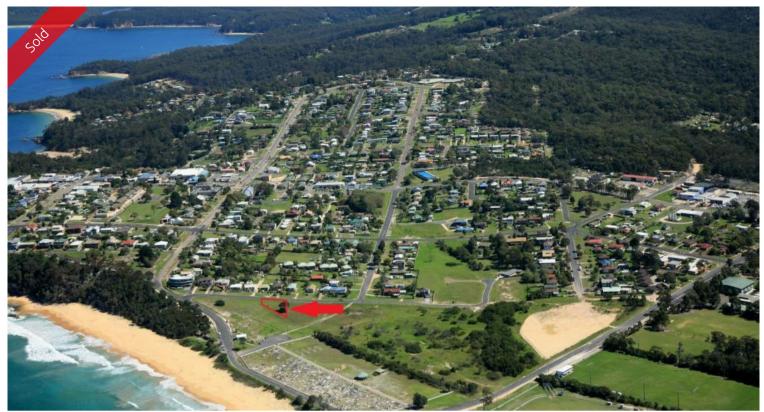

## Lot 1, 10 Lake Street Eden

### ON THE BEACH AT ASLINGS

- Three designer 3 bedroom homes (freehold title) directly adjoining reserve 150m from award winning Aslings Beach.
- Glittering water views, each home 230 to 250m2 in size including decks.
- Generous open living, fully equipped kitchens, 2 bath incl ensuite, 3 WCs, alfresco outdoor living, double LU garages.
- Fully landscaped and ready to move in. Construction has commenced with only home 2 remaining for sale.