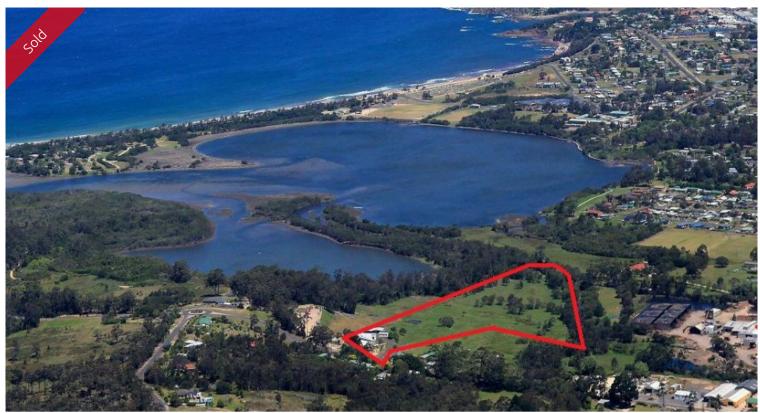

# **DISASTER BAY CHILLIES**

Award winning chilli business & freehold which produces some of Australia's best known & highly regarded chilli food products. Nestled in a great natural setting comprising 11.3 acres of arable alluvial flats, a substantial fully equipped factory building, extensive farm shedding and a freestanding 2 bedroom residence/cottage, all within Eden's town precinct and fronting Lake Curalo estuary system with direct boardwalk access to Aslings Beach. Included in the sale is a comprehensive inventory & all intellectual property including rights to the recipes, formulas, branding etc. Whilst the vendors would like to sell as a going concern, they remain open to expressions of interest from purchasers interested in just the business or the separate freehold property in the event that both are not sold together. Business will continue as usual until the property is sold. This is a rare opportunity to purchase both livelihood & lifestyle. Food is the mining boom of the future & unique waterfront acreage in town is unlikely to be created again. To arrange an inspection or for further details contact Marketing Agent - Chris Wilson Real Estate Eden.