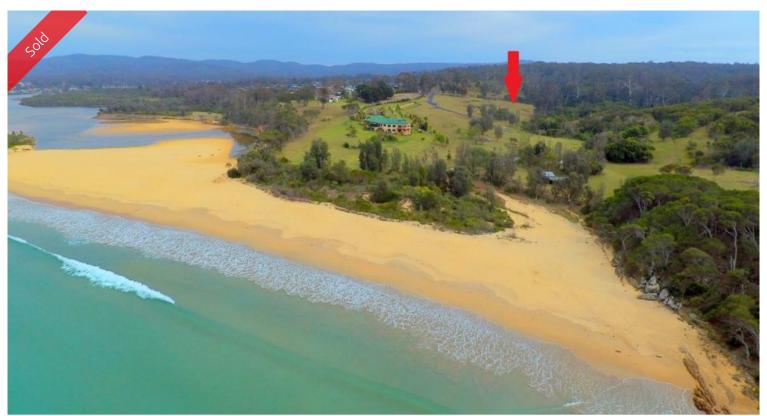

## Lot B (Part Lots 27 K B Timms Drive Eden

THE SHORE BREAK

Ever dreamt of living by the ocean on a few acres and live a seaside existence, collect flotsam and jetsam, explore the rock pools, throw in a line, swim in crystal clear water or just relax on golden sand. Amazing **beachside acreage** allotment 3.5 acres in size, **nestled in the private northern corner of the spectacular Aslings Beach where it adjoins Ben Boyd National Park.** Mesmerising bay and ocean views are to be had from this lot which gently slopes to the North East, complete with private foot access to the beach (200m approx). **Live the dream.** 