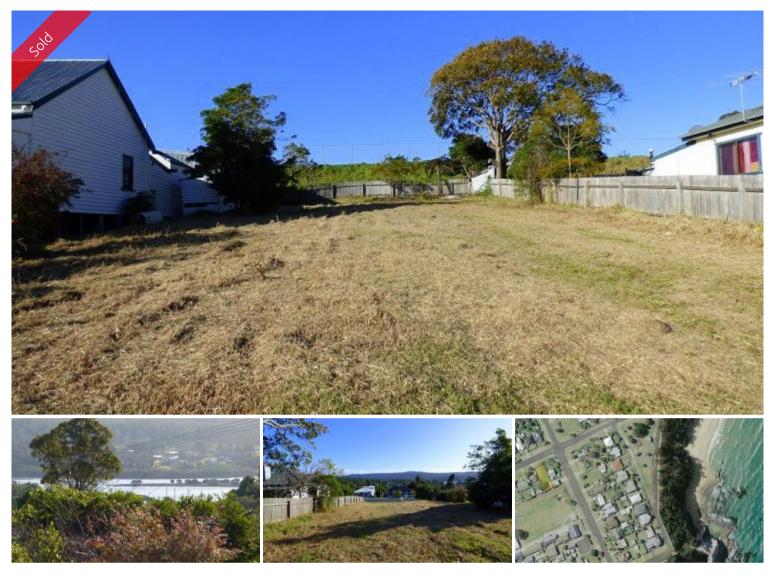

## SUNNY SIDE UP

Beautifully sun drenched 638m2 north facing lot superbly located within a 200m level work of Eden's main street, one block from Aslings Beach and central to most of Eden's amenities. Positioned on the high side of the street, gently sloping and boasting views of Lake Curalo and Twofold Bay. Ready & available!