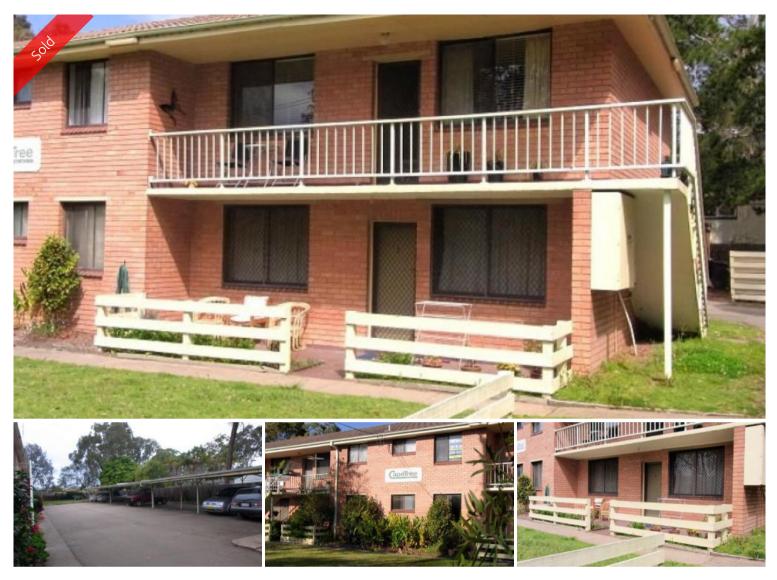

## CHEAP TRICK

Double brick ground floor, 2 bedroom strata unit only a 4 iron from the 10th green at the golf and bowls club and 300m level walk to the Lake Curalo and Boardwalk giving foot access to Aslings Beach. Great north aspect, brand new kitchen, open living, covered patio/private courtyard area, built-ins and undercover parking. Currently tenanted at \$150 per week. Cheap as chips!