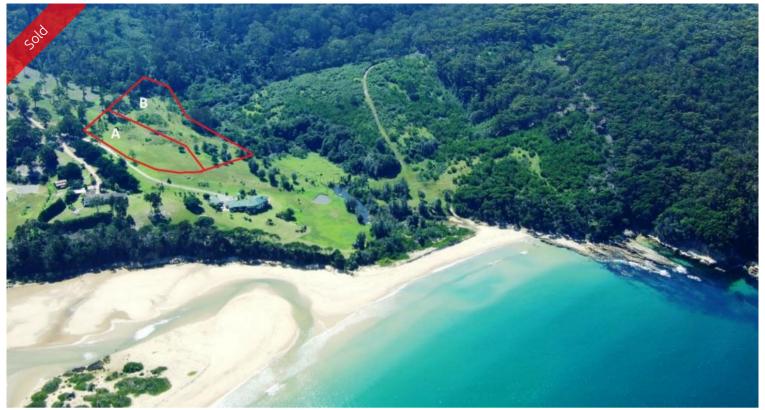

# THE SHORE BREAK

Ever dreamt of living by the ocean on a few acres and live a seaside existence, collect flotsam and jetsam, explore the rock pools, throw in a line, swim in crystal clear water or just relax on golden sand. Amazing beachside acreage allotment 2 acres in size, nestled in the private northern corner of the spectacular Aslings Beach where it adjoins Ben Boyd National Park. Mesmerising bay and ocean views are to be had from this lot which gently slopes to the North East, each with leisurely foot access to the beach (200m approx). Live the dream.