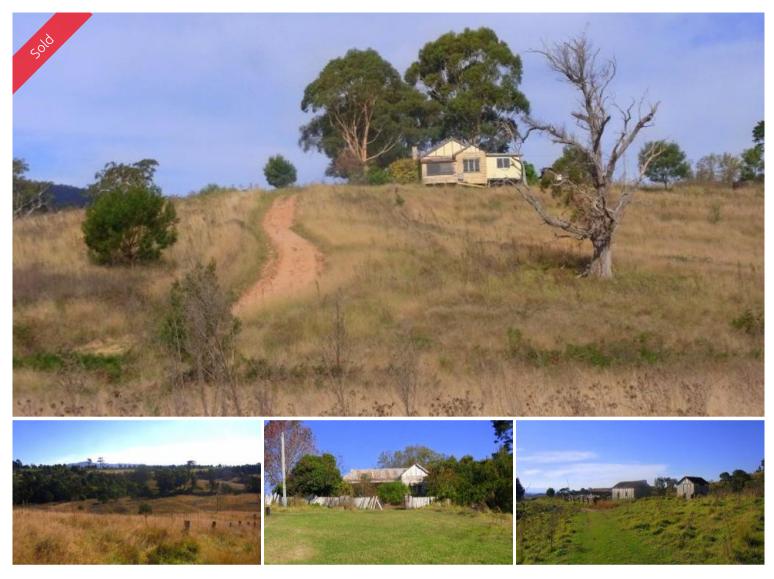

# 'GLENALPIN' FARM

First time offered in 180 years, historic 240 acre grazing property 80% cleared, situated only a dozen minutes from Candelo & Wyndham villages (school, pub, store etc) and 30 minutes from Merimbula/Bega. Magnificent northerly aspect affording amazing rural vistas. Main farm house and separate freestanding cottage (both in state of disrepair), power, phone and a variety of outbuildings including an old dairy. Permanent water, 20 acres of alluvial flats & excellent access. Roll up your sleeves and enjoy life on the land.