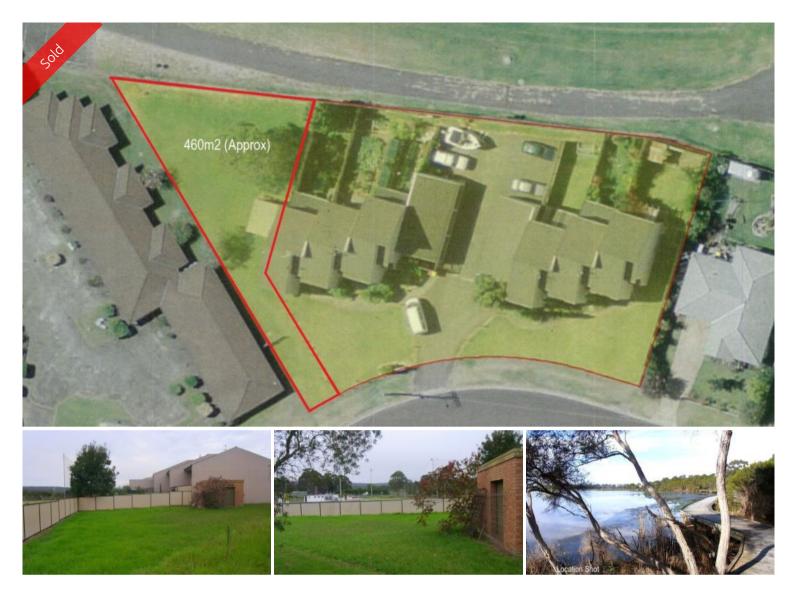

## 1, 9-13 Lakeside Drive Eden

BITE SIZED PRICE - BUILD SITE

Super affordable, level 460m2 (approx) build, with approved plans for a 3 bedroom, 2 living, double lock-up garage home adjoining and forming part of an existing six townhouse complex. Abutting sports grounds and an easy stroll to golf/country club (200m), Lake Curalo Boardwalk (300m) leading on to Aslings Beach. Fantastic affordable house site with all plans ready to go (only the current approved house plans can be built). TASTY!

🗔 460 m2

| Ргісе         | SOLD for \$50,000 |
|---------------|-------------------|
| Property Type | Residential       |
| Property ID   | 928               |
| Office Area   | 0                 |
| Land Area     | 460 m2            |