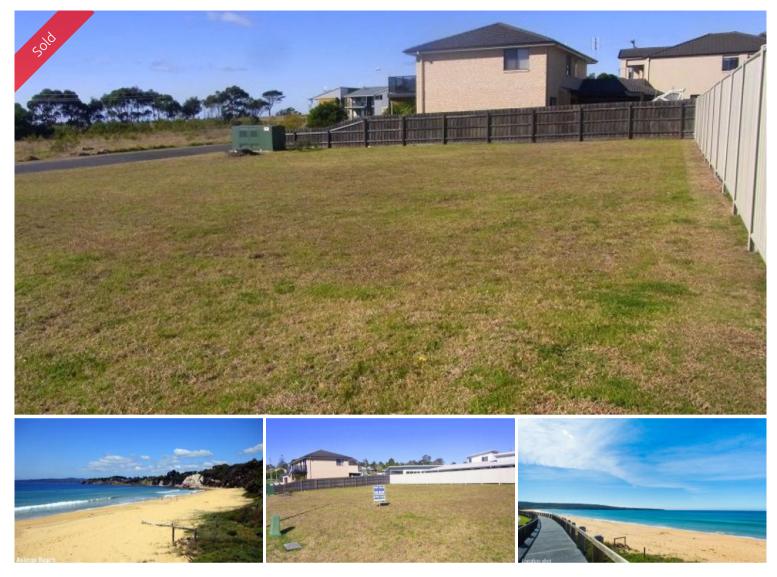

## WAVE RUNNER

An absolute stunner, 750m2 residential block, dead level easy build site, glorious sunny aspect, fully serviced and positioned in the small quality Dolphin Bay estate. Enjoy beachside living with award winning Aslings Beach on your doorstep (300m). Lake Curalo boardwalk, sports ground, primary and secondary school all close by. Take the plunge!