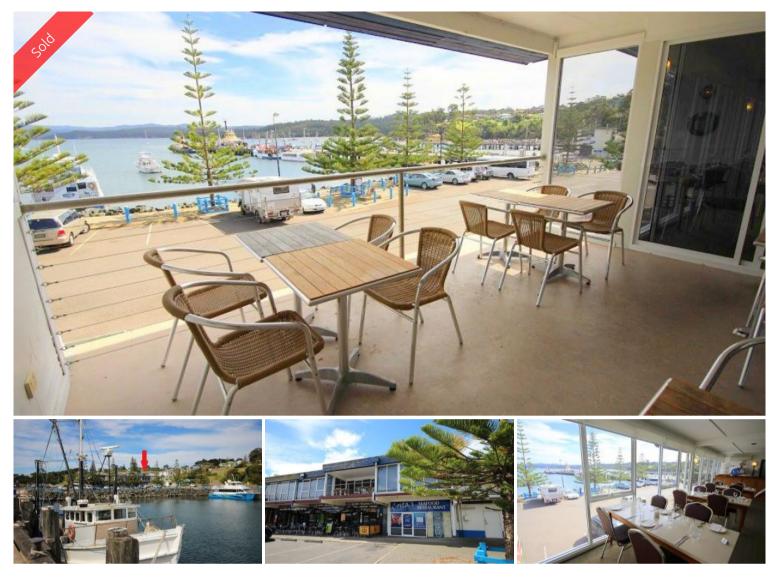

## COSTA'S SEAFOOD RESTAURANT

Sensationally situated in an upstairs location within the bustling Eden wharf precint offering fabulous views over Eden's famous fishing fleet, the wharf, Twofold Bay and Mt Imlay. Expansive dining room seating for 72 plus 12 on the balcony, all just a stones throw from the waters' edge and each evening a wonderful sunset ambience difficult to beat. Complete with excellent commercial kitchen, bar and even a dance floor for those memorable occasions. A rare opportunity to secure a prime restaurant location with proven track record smack in the heart of the busiest of tourist hot spots. Extensive inventory and lease details are available upon request. THE TASTE OF SUCCESS!