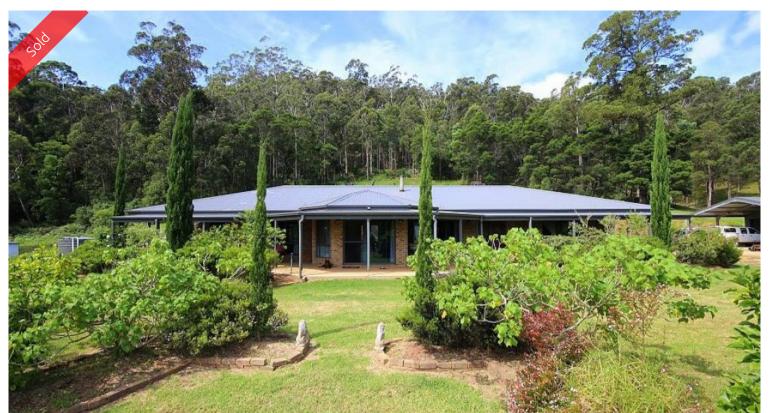

### NETHERCOTE TO THE MAX

Nestled on 25 breathtaking Nethercote acres with beautiful Centipede Creek (water holes) meandering through several acres of rich alluvial creek flats, the remainder being basalt soil that will grow almost anything. Majestic 4 bedroom, 7 year old homestead super spacious throughout with 9'ceilings and wide verandahs all around to enjoy the amazing elevated views. Main living out to extensive patio area, oversized fully equipped chefs kitchen, walk-in pantry & breakfast bar, dining/family and office utility room. Oversized bedrooms - massive master and ensuite (spa & sep WC), WIRs, country laundry with loads of storage and double garage. Other improvements include detached 9 x 9m shed/garage plus 6 x 9m skillion perfect for the tractor and implements included in the sale. Superb coastal acreage only a 10 - 12 minute drive from Eden/Pambula and the beach.