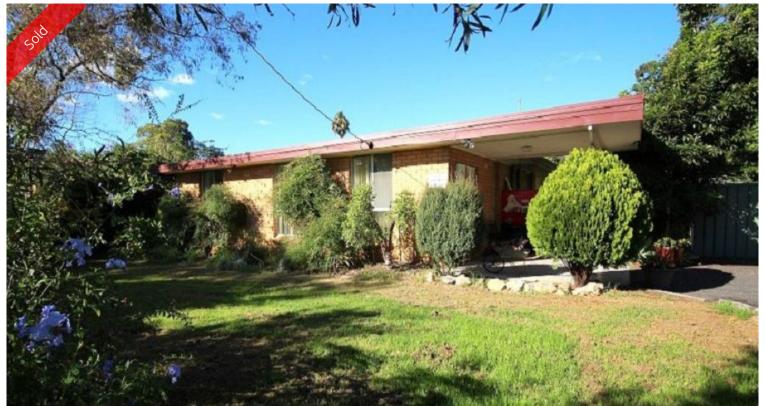

## 2 Irene Crescent Eden

# COMMERCIAL/RESIDENTIAL

Substantial freehold, double brick building (13 rooms) set on an oversized 1182m2 level block currently used & set up as a veterinary clinic, (good returns 5% net), with an additional 2 bedroom self contained unit at the rear. Zoned R3 medium density residential with existing usage rights. Full particulars are available on request.

# **1** 2 **1** 4

**Price** SOLD for \$297,500

**Property Type** Commercial

Property ID 900 Office Area 0

**Floor Area** 1,182 m2