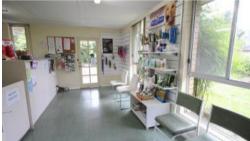

# COMMERCIAL/RESIDENTIAL

Substantial freehold, double brick building (13 rooms) set on an oversized 1182m2 level block currently used & set up as a veterinary clinic, (good returns 5% net), with an additional 2 bedroom self contained unit at the rear. Zoned R3 medium density residential with existing usage rights. Full particulars are available on request.