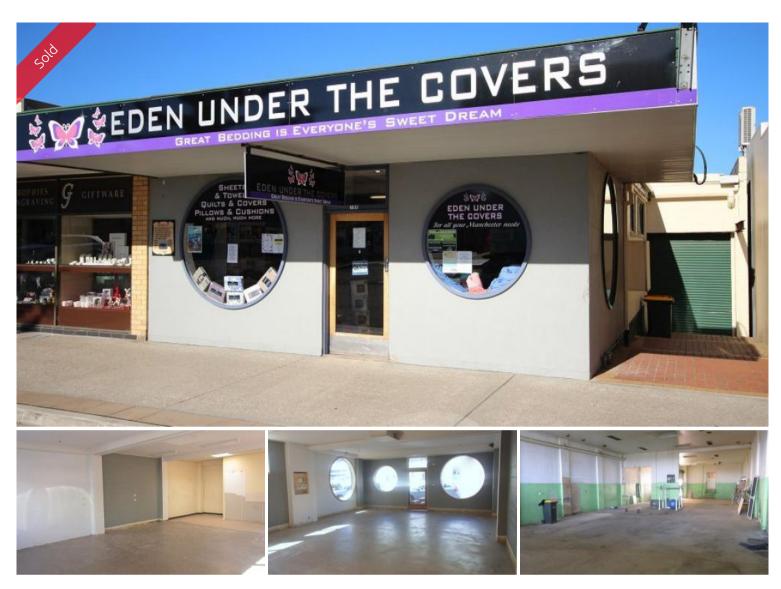

## 195 Imlay Street Eden

## COMMERCIAL HEART

Superbly positioned in the centre of Eden's main street precinct, substantial (360m2 approx) commercial building with sun-filled retail area at street frontage and large warehouse space to the rear offering excellent versatility. Set on a 925m2 block that provides main street frontage and rear lane access - Fantastic opportunity to secure a prime CBD presence.

🗔 925 m2

| Ргісе         | SOLD for \$580,000 |
|---------------|--------------------|
| Property Type | Commercial         |
| Property ID   | 895                |
| Office Area   | 0                  |
| Land Area     | 925 m2             |
| Floor Area    | 360 m2             |
|               |                    |