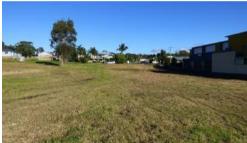

## Lot 4 Lake Street Eden

BIG ON THE BEACH

Absolute scorcher, 1728m2 (approx) fully serviced vacant allotment adjoining reserve, just a frisbee throw (150m) to the golden sands of fabulous Aslings Beach, glorious sun baked North East aspect, easy build site for single residence or unit development (STCA), offering fantastic views of the sparkling Pacific, easy walk to sports grounds, Lake Curalo boardwalk & Eden Marine High School (300m). Incredible opportunity for your dream home or next development project. ENDLESS SUMMER!

□ 1,728 m2

Price SOLD for \$750,000

Property Type Residential

Property ID 89
Office Area 0

**Land Area** 1,728 m2