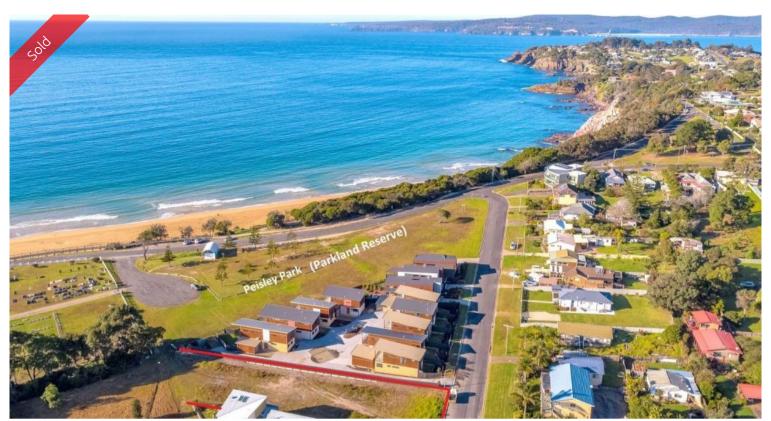

## Lot 4 Lake Street Eden

BIG ON THE BEACH

Absolute scorcher, 1728m2 (approx) fully serviced vacant allotment adjoining reserve, just a frisbee throw (150m) to the golden sands of fabulous Aslings Beach, glorious sun baked North East aspect, easy build site for single residence or unit development (STCA), offering fantastic views of the sparkling Pacific, easy walk to sports grounds, Lake Curalo boardwalk & Eden Marine High School (300m). Incredible opportunity for your dream home or next development project. ENDLESS SUMMER!

□ 1,728 m2

Price SOLD for \$750,000

Property Type Residential

Property ID 89
Office Area 0

**Land Area** 1,728 m2