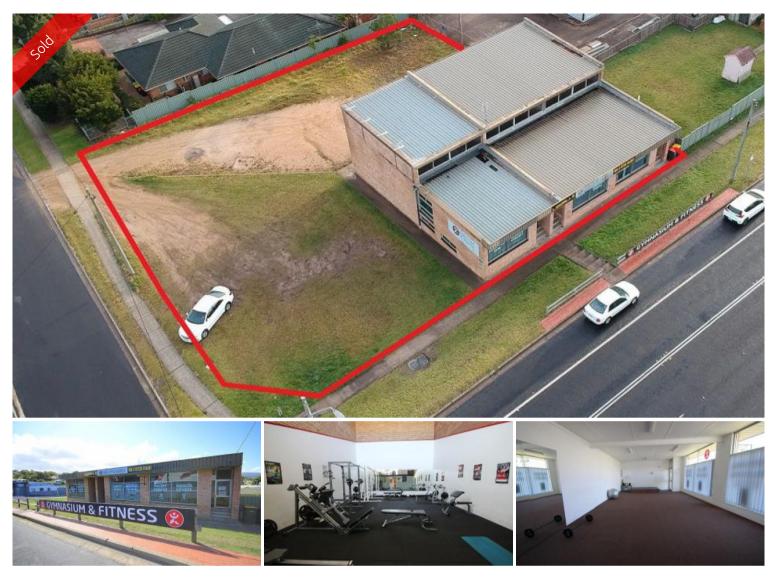

## 29 Mitchell Street Eden

## FITNESS & SQUASH CENTRE (FREEHOLD)

Prime main road frontage, commercial premises (zoned B4 mixed use) centrally located on a huge 1466m2 dual access corner block, previously used as 3 rentable shop spaces plus 3 squash courts, change rooms, showers, toilets & club room. Currently used as a total fitness centre, concept plans have been drawn for an additional two 3 bedroom residential apartments. Fantastic super flexible commercial premises.

🗔 1,466 m2

| SOLD       |
|------------|
| Commercial |
| 889        |
| 370        |
| 1,466 m2   |
| 1,466 m2   |
|            |