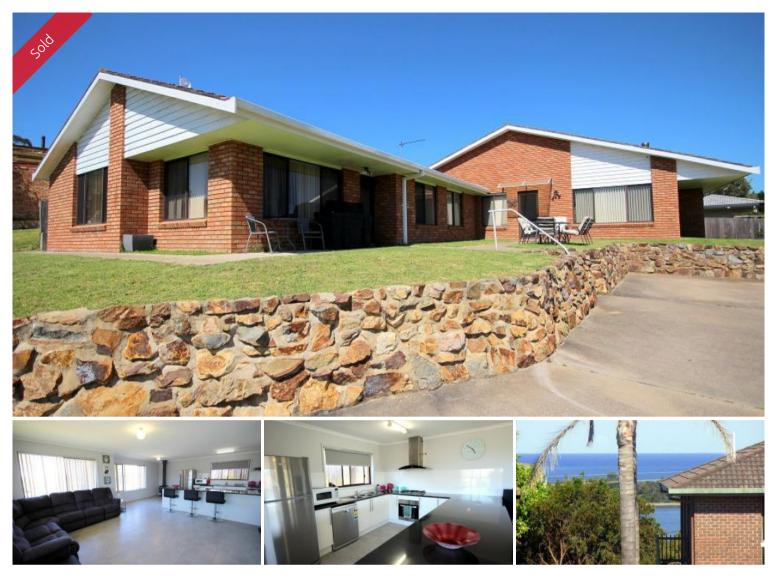

## ON THE DOUBLE

Super spacious, low maintenance 2 x 3 bedroom brick veneer & tiled roofed duplex apartments situated in a quiet court location (30m from parkland) on a large easy access 805m2 landscaped block with plenty of paved parking space. Each apartment is in excellent order and features large open sun-filled living areas with new kitchens & tiled/floating floors respectively, large bedrooms with BIRs, fully appointed bathrooms, private rear yard areas and even some north east water views and breezes to enjoy. Currently owner occupied, would show approx 5% net return if tenanted. IT ALL MAKES SENSE.