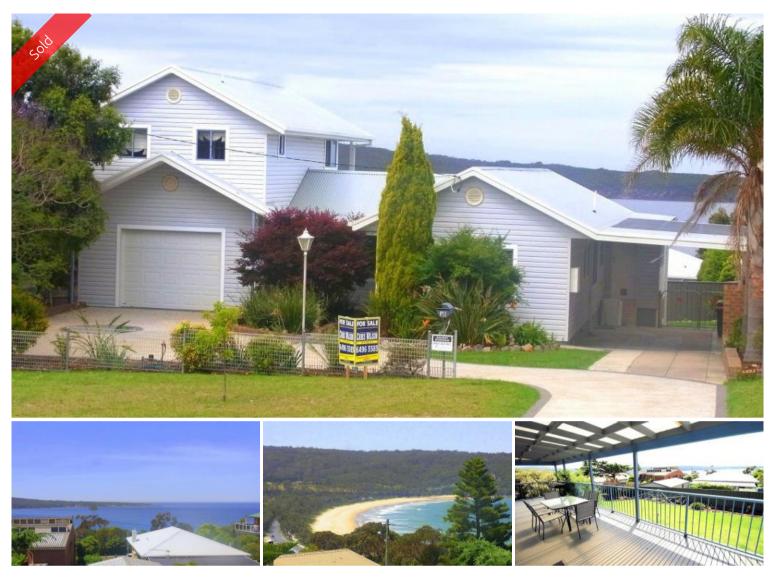

## 76 Calle Calle Street Eden

## ECHO BEACH

Wake up to stunning sunrises and the soft echo of waves cascading onto Aslings Beach. Immaculate 4 bedroom residence brilliantly located between the beach and Eden's main street (250m) and boasting sensational North East views across Twofold Bay to Ben Boyd National Park and out to the blue Pacific. Features incl. spacious living out to large deck/verandah, fully appointed designer kitchen adjoining family/dining, TV room, generous brms incl. upstairs to private expansive master suite (ensuite, sep. toilet & WIR) incorporating a living/retreat area opening onto covered balcony with sublime 180 degree views of the blue horizon. Large remote garage, oversized carport and subfloor storage takes care of all the toys and tools. Nestled in a delightfully landscaped low maintenance garden setting with all hard work taken care of. Rolled gold location with superb livability.