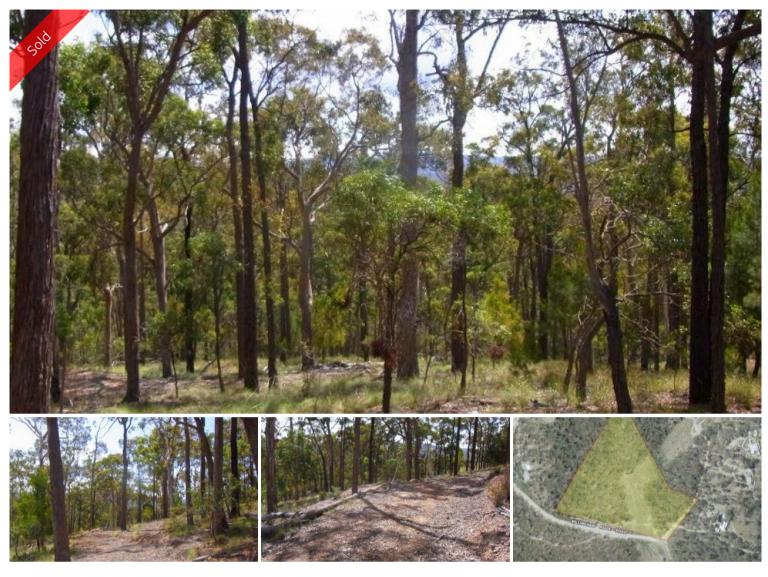

## Lot 417 Lyrebird Lane Millingandi

MILLINGANDI BUSHRANGER

Totally affordable 13.5 acre native bush block featuring a great northerly aspect, excellent rural vistas, terrific near level access, partially prepared house site, power, phone and best of all private yet super convenient to Pambula or Merimbula (within a 10 min drive). READY TO STEAL YOUR HEART.