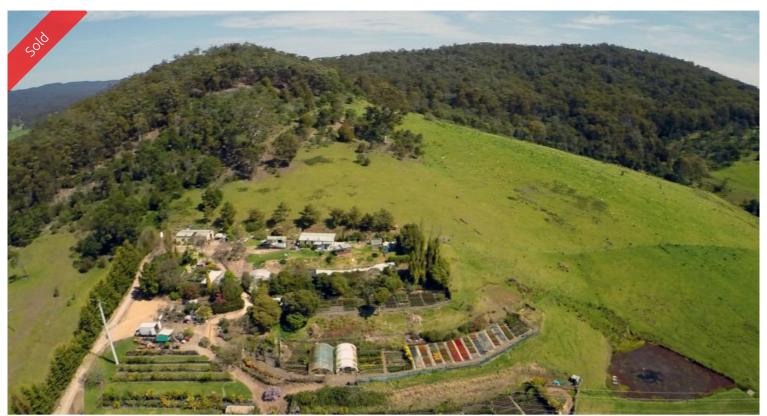

## **BLOOMIN FANTASTIC!**

Fantastic business/lifestyle opportunity just a 5 minute drive to spectacular Pambula beach or the Broadwater. Excellent wholesale and retail nursery with great highway frontage on a superb North facing elevated and sundrenched 10 acre property. Long established trade with an extensive inventory of stock and equipment included. Approx 8 acres of cleared pasture with huge irrigation dam, comfortable 2 bdrm accommodation, BBQ/pergola with inspiring views, tank and mains water, 3 phase power, tool sheds, potting shed, hot houses and various terraced growing areas fully stocked ready to service existing orders. A growing business in a growing area offering flexible hours and scope for further improvement. Owner training provided. SPRING INTO ACTION!