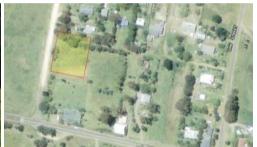

## Lot 20 West Street Wyndham

**BRIGHT SIDE OF LIFE** 

Absolute ripper half acre allotment set in historic Wyndham village (general store, pub, school etc) and 25 minutes from Pambula beach. Terrific sun soaked aspect, perfect house site and a glorious rural outlook. READY SET GO.

2,073 m2

Price SOLD for \$43,000

Property Type Residential

Property ID 842 Office Area 0

Land Area 2,073 m2