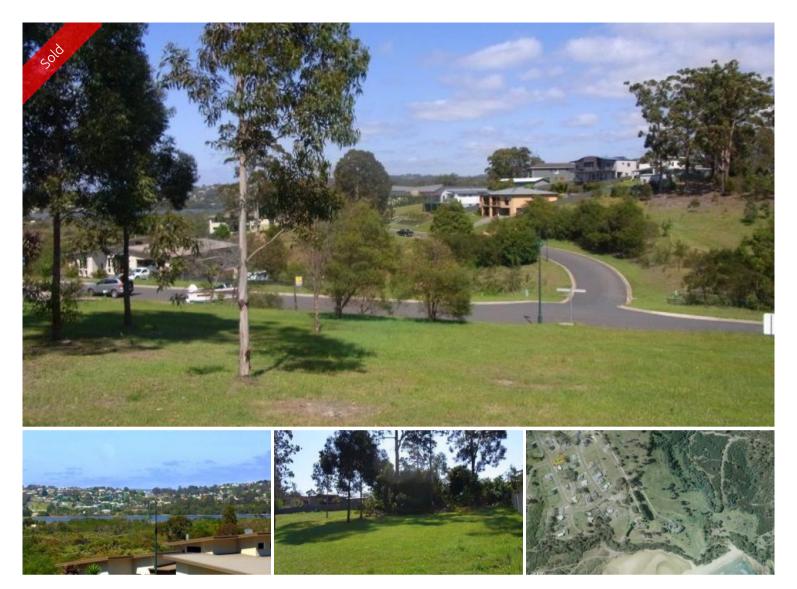

## CHOKA BLOCK

Gently sloping large 1125m2 block, Colorbond fencing along rear and one side, offering lovely views over Lake Curalo, filtered ocean glimpses and a panoramic hinterland vista. Located in Eden Cove a quality subdivision with all underground services, wide sealed roads and foot access (500m approx) to the estuary and on to magnificent Aslings Beach. THIS BLOCK BRINGS HOME THE CHOCOLATES.