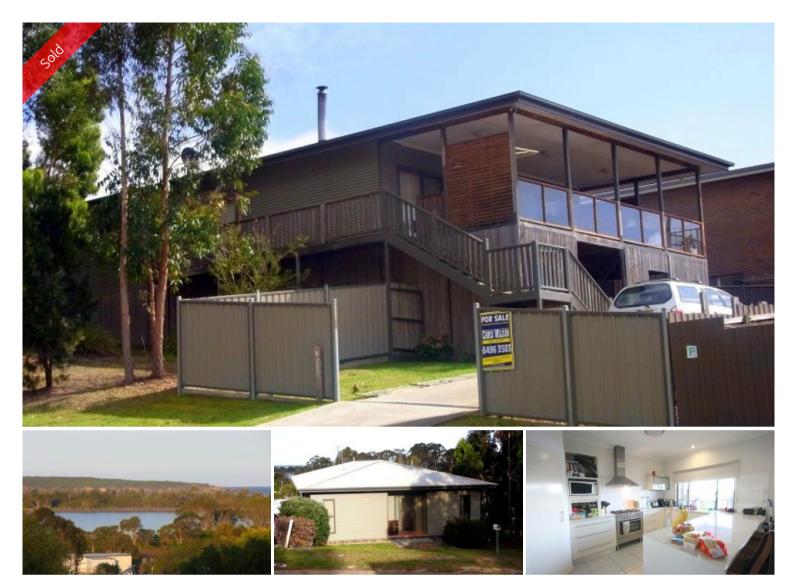

## 2 Hollydale Place Eden

## ALL THE MOD CONS

Fabulous contemporary feature packed 4 bedroom home offering a magic North east aspect and divine estuary, bay and ocean views. Generous open living (incl 9ft ceilings) out to huge under roof hardwood deck and glass balustrade alfresco living. Impressive fully equipped kitchen with quality s/s appliances and breakfast bar, massive master suite out to private deck, luxurious ensuite, WIR, generous main bathroom (freestanding tub & sep WC) BIR's. Rear yard with off street parking, raised veggie garden beds, massive sub floor store area incl lockable shed. A STAR IS BORN!