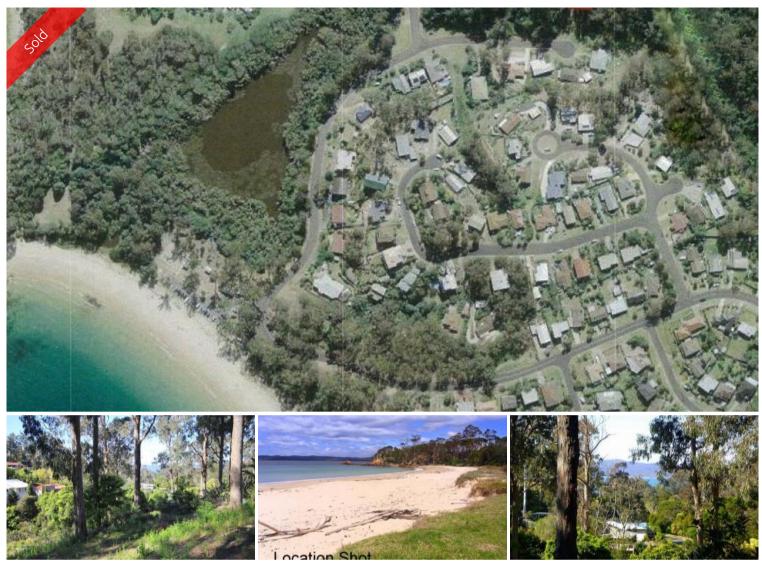

## Lot 76 77 Ida Rodd Drive Eden

## A HUGE FIND

Massive 2244m2 fully serviced allotment. Located in a very private cul-de-sac adjoining crown land with loads of opportunities, bellbirds and peace of mind. Easy level (300m approx) stroll to the beautiful white sands of popular Cocora beach for a dip and a BBQ. This block offers you the unique coastal lifestyle you have looking for. AS GOOD AS GOLD!