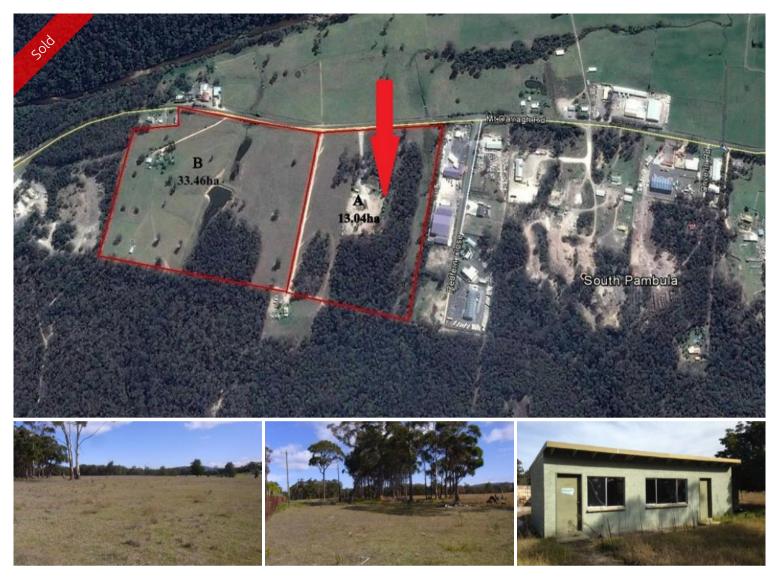

## Lot A 243 Mt Darragh Road South Pambula

## INDUSTRIAL LAND BANK

Prime 32 acre industrial holding, fronting Mt Darragh Road in South Pambula. Easy level access with site office and bathroom facilities, power (industrial transformer) and phone layed on. Is this your future fund? Contact Chris Wilson for inspections, site plan and full particulars.