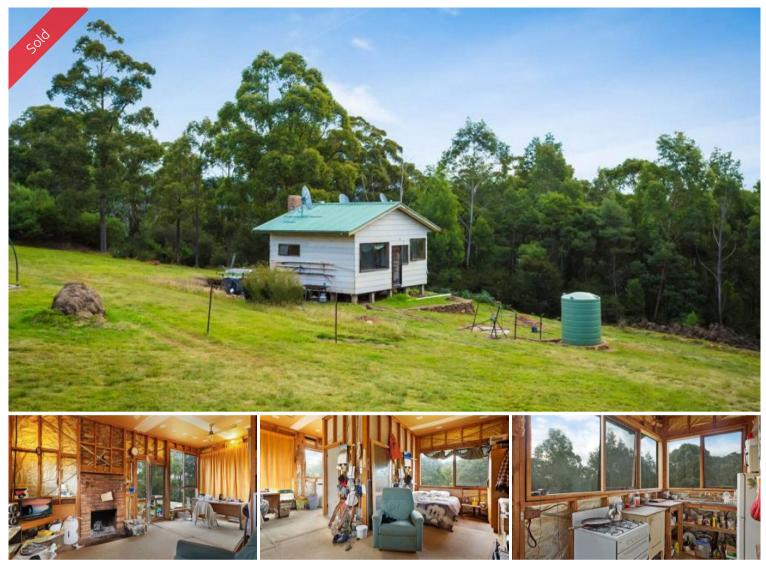

## LITTLE RIPPER

Magic 18 acre riverfront holding with breathtaking views across Towamba valley. Approx 3 acres cleared with small country cottage in a park-like setting. Solar system, veggie garden, 2 workshops, numerous mature chestnut trees yet only 20min from Eden and the beach. Your piece of heaven?