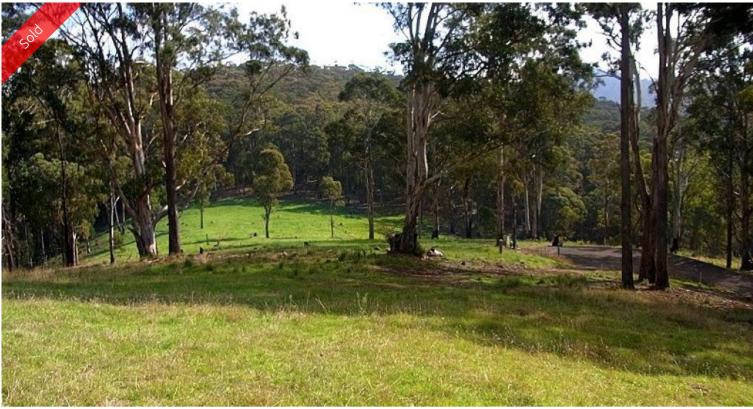

# COASTAL GETAWAY

Majestic 17.6ha (43.5 acres) with a good building site on basalt soil situated in a 4 lot sub-division convenient to both Eden and Pambula (12min) lovely rural views, abundant wildlife,sealed road to the boundary with power and phone layed on. Adjoining State Forest yet only 12 min from the beach makes this spot perfect!