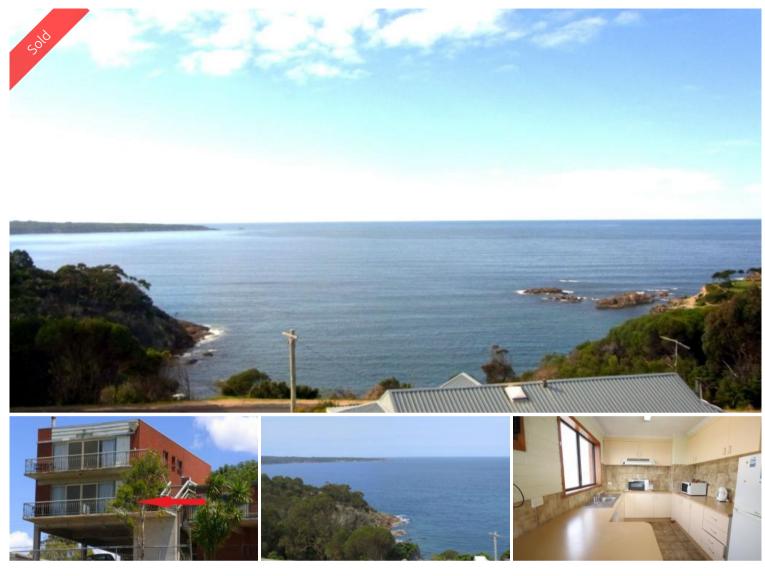

## Unit 6, 184-186 Imlay Street Eden

## WITH A VIEW TO THRILL

Live the high life by securing your own apartment in this landmark seven unit complex which takes uninterrupted water views to a new breathtaking bench mark. Brilliantly positioned between Eden's main street (150m) and the famous Wharf precinct (300m) where you can watch the days catch be unloaded or just relax at the various cafes and restaurants. Unit 6 is double brick construction and comprises 2 bedrooms, open living/kitchen area, private balcony, BIR's and fully furnished. Unit 6 also includes a lock up garage. Where the views are more than enough!