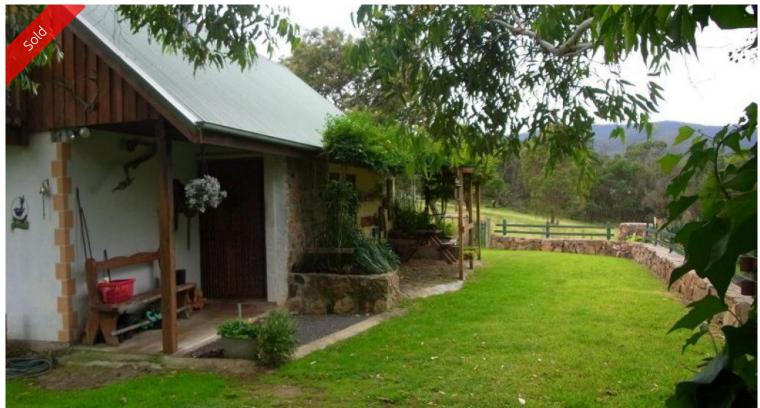

### POST CARD FROM HEAVEN

Captivating 28 acre property with breathtaking rural views across the Towamba Valley. Delightful 1 bedroom super solid cottage comprising open living with raked ceilings out to great patio pergola area, mezzanine studio (or 2nd bedroom) to small balcony, kitchen, bathroom, laundry, established gardens including small veggie garden & 26 mixed tree orchard. Beaut freestanding workshop & carport compliment the main cottage.

Approximately 50% cleared with boundary fencing, small creek & plenty of privacy & fresh air. Power & phone are connected. Be invigorated.

This information has been provided to us by third parties and we do not accept any responsibility for its accuracy. You should make your own enquiries and check the information so as to determine whether or not this information is in fact accurate. You must make your own assessment and obtain professional advice if necessary.