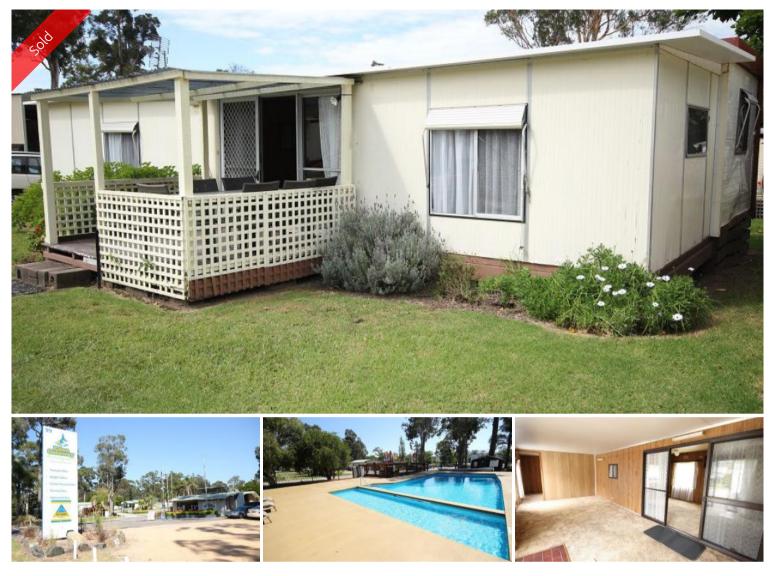

## CABIN FEVER #99

Fantastic affordable permanent living in this 41ft x 21ft. three bedroom onsite cabin.Spacious lounge/living thru to tidy kitchen with stove and fridge/freezer, generous dining and sep. small study (BIR's). Carpeted and curtains throughout, bathroom/laundry with shower, toilet, hand basin and top loader washing machine. Living out to covered front deck with 7 piece outdoor setting. Rinnai instant gas HWS, 2 x gas bottles, regulator and external blinds on an established corner site with no neighbours on one side in a quiet area of the well maintained Eden Gateway Holiday Park. Full use of park pool, playground and amenities. Short stroll (300m approx.) to Golf/Country Club, general store and High School, pristine Aslings beach and town centre (900m approx) GOOD THINKING 99!