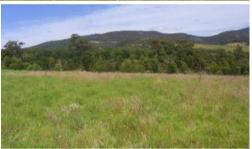

### LOCHIEL TO THE MAX

As rare as hens teeth. 84 Lochiel acres with cosy 3 bedroom weatherboard farm house offering stunning rural views in all directions. Only a 10 min drive from Pambula. Approximately 80% cleared and pastured basalt country, several good stands of native timber, legal easement to Yowaka River with electric pump, several dams, water to each paddock, various outbuildings including old dairy with 3 phase power and double roller door workshop/garage, beaut house paddock featuring a variety of old producing fruit trees and easy access drive. The lifestyle you deserve.