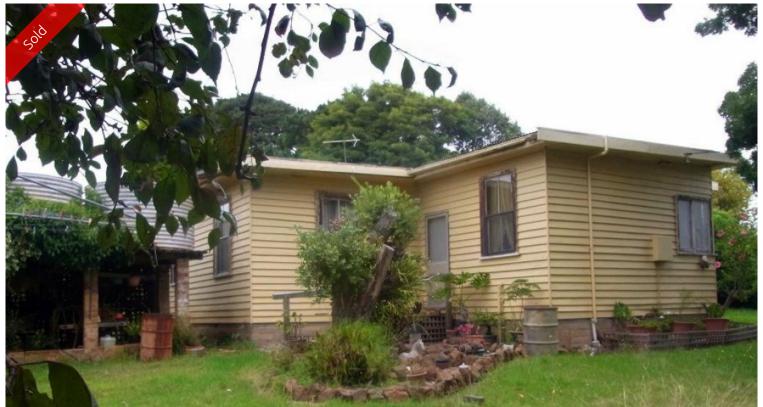

### LOCHIEL TO THE MAX

As rare as hens teeth. 84 Lochiel acres with cosy 3 bedroom weatherboard farm house offering stunning rural views in all directions. Only a 10 min drive from Pambula. Approximately 80% cleared and pastured basalt country, several good stands of native timber, legal easement to Yowaka River with electric pump, several dams, water to each paddock, various outbuildings including old dairy with 3 phase power and double roller door workshop/garage, beaut house paddock featuring a variety of old producing fruit trees and easy access drive. The lifestyle you deserve.