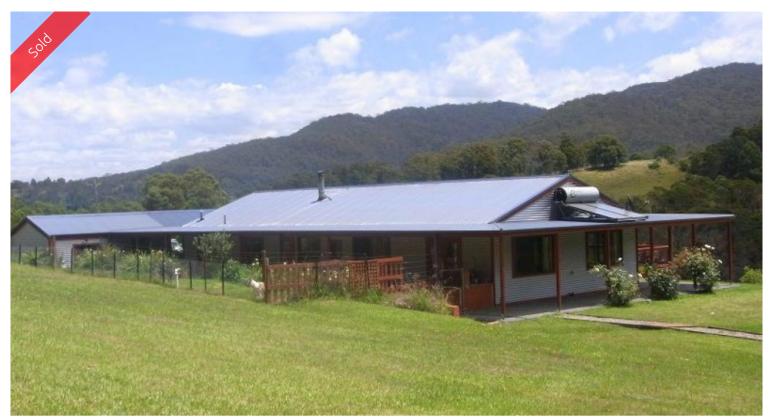

## 215 Myrtle Mtn Road Wyndham

**RULE THE RURAL ROOST** 

Majestic 97 acre riverfront property with bold and contemporary 3 bedroom homestead only a leisurely 5 minute drive to Wyndham village (general store, pub & school) and 30 minutes to Pambula beach. Featuring wide verandahs all around, large rooms throughout, spacious open living/dining with raked ceilings, fully equipped kitchen including 5 burner gas oven & breakfast bar, S/C heating and reverse cycle air conditioning, bathroom with spa, breezeway to studio or 4th bedroom, carport and detached roofed deck/alfresco area perfect for entertaining or just enjoying the serenity, complete with 11m x 6.5m double garage/workshop. The undulating block is partially cleared with stands of native bush. Currently used for grazing the property includes a huge dam/small lake where bird life abounds. The country lifestyle you deserve.