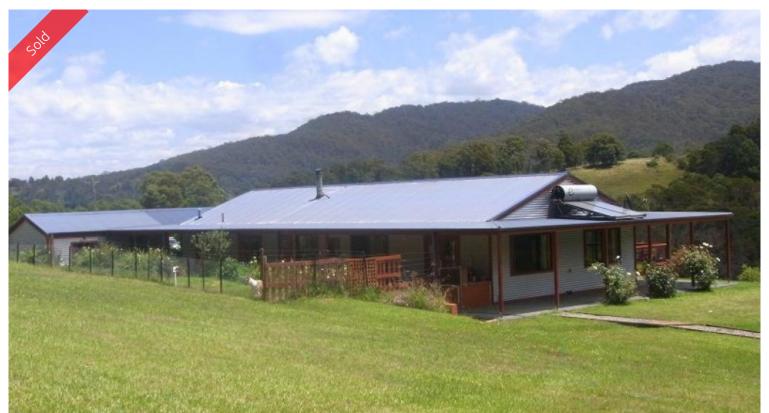

## 215 Myrtle Mtn Road Wyndham

**RULE THE RURAL ROOST** 

Majestic 97 acre riverfront property with bold and contemporary 3 bedroom homestead only a leisurely 5 minute drive to Wyndham village (general store, pub & school) and 30 minutes to Pambula beach. Featuring wide verandahs all around, large rooms throughout, spacious open living/dining with raked ceilings, fully equipped kitchen including 5 burner gas oven & breakfast bar, S/C heating and reverse cycle air conditioning, bathroom with spa, breezeway to studio or 4th bedroom, carport and detached roofed deck/alfresco area perfect for entertaining or just enjoying the serenity, complete with 11m x 6.5m double garage/workshop. The undulating block is partially cleared with stands of native bush. Currently used for grazing the property includes a huge dam/small lake where bird life abounds. The country lifestyle you deserve.