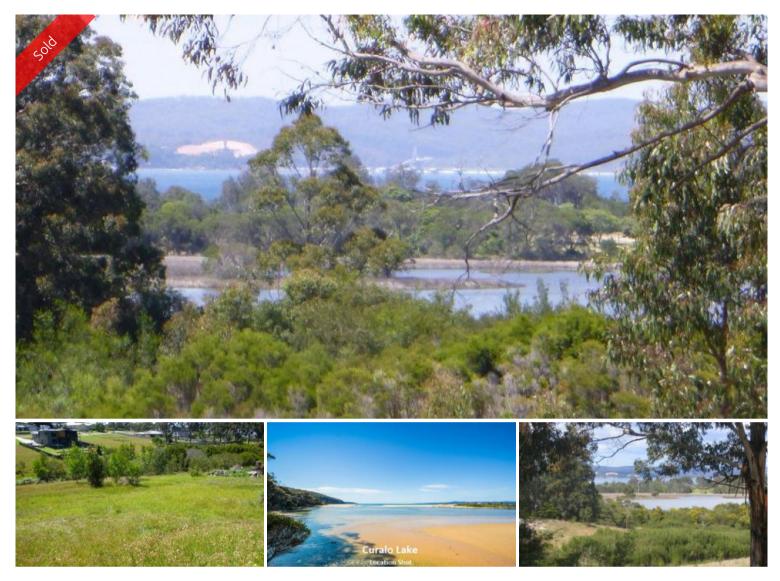

## Lot 202 Kingfisher Circuit Eden

## HITS THE SPOT

Cracker 955m2 building block, beautifully positioned adjoining foreshore reserve allowing direct access to foreshore, Lake Curalo and around to Aslings Beach for a stroll or swim. Gently sloping offering water views of the lake and ocean, fully serviced with great estuary aspect this block is begging to be built on. RED SPOT PRICE IN A GREAT SPOT