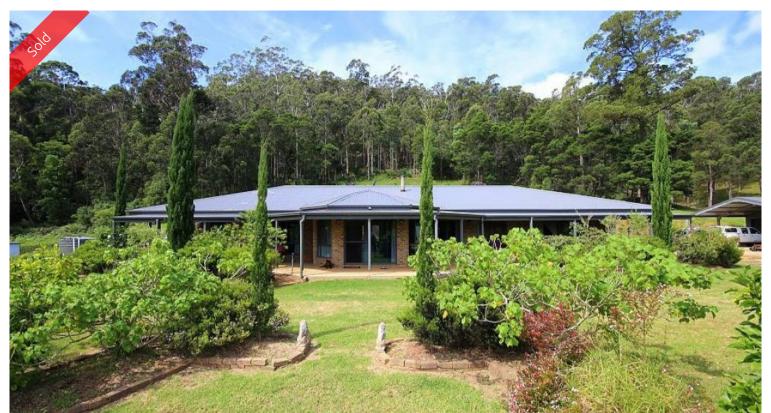

### NETHERCOTE TO THE MAX

Nestled on 25 breathtaking Nethercote acres with beautiful Centipede Creek (water holes) meandering through several acres of rich alluvial creek flats, the remainder being basalt soil that will grow almost anything. Majestic 4 bedroom, 7 year old homestead super spacious throughout with 9'ceilings and wide verandahs all around to enjoy the amazing elevated views. Main living out to extensive patio area, oversized fully equipped chefs kitchen, walk-in pantry & breakfast bar, dining/family and office utility room. Oversized bedrooms - massive master and ensuite (spa & sep WC), WIRs, country laundry with loads of storage and double garage. Other improvements include detached 9 x 9m shed/garage plus 6 x 9m skillion perfect for the tractor and implements included in the sale. Superb coastal acreage only a 10 - 12 minute drive from Eden/Pambula and the beach.