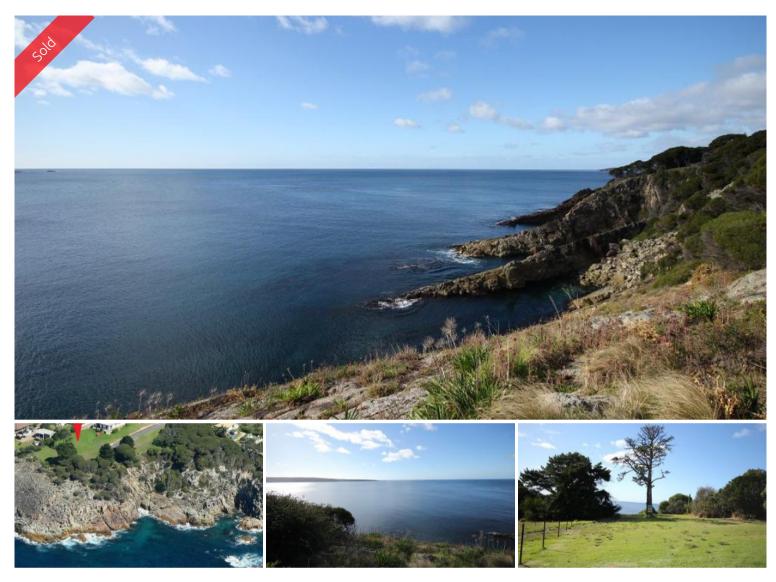

# AWE INSPIRING

Absolute cliff top 1083m2 lot situated in the stunning Eagles Claw headland area. Very private and offering superlative North East water views across Calle Calle Bay to Ben Boyd National Park, Worang Point, Mewstone Rock and out to the sparkling blue Pacific horizon. Enjoy the whales and dolphins swimmimg past your own sun soaked front yard, fully serviced, desirable and irreplaceable.

(approved plans for dual occupancy). LIVE THE DREAM!

This information has been provided to us by third parties and we do not accept any responsibility for its accuracy. You should make your own enquiries and check the information so as to determine whether or not this information is in fact accurate. You must make your own assessment and obtain professional advice if necessary.