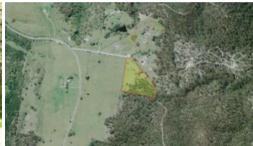

## Lot 365 Bindaree Road Lochiel

"LOCHIEL" SHOUT OUT LOUD

Super impressive 8.5 acre rural allotment positioned on an easy access no through road with State Forest at the rear. Fully fenced with fertile basalt soil, brilliant sunny aspect that affords magic rural views. Mostly cleared and pastured the near level block has a small lush spring fed water course in the rear lightly timbered section. Power and phone are laid on. One of the best around.