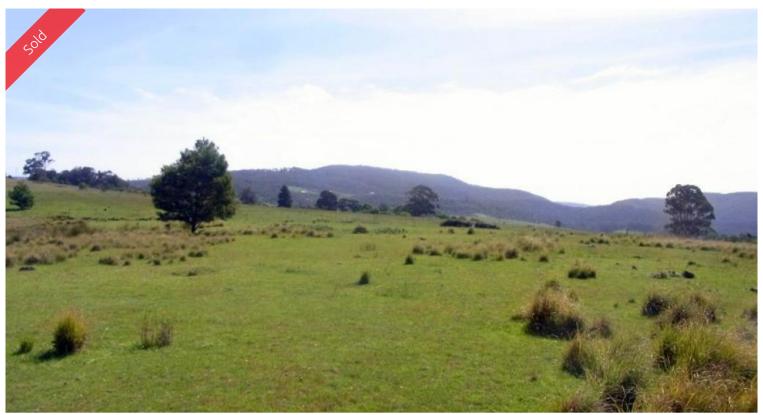

## Lot 365 Bindaree Road Lochiel

"LOCHIEL" SHOUT OUT LOUD

Super impressive 8.5 acre rural allotment positioned on an easy access no through road with State Forest at the rear. Fully fenced with fertile basalt soil, brilliant sunny aspect that affords magic rural views. Mostly cleared and pastured the near level block has a small lush spring fed water course in the rear lightly timbered section. Power and phone are laid on. One of the best around.