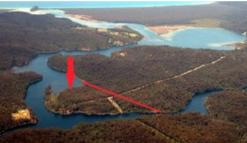

## Lt 11 Ivor Jones Drive Wonboyn

PICNIC POINT - TIDAL WATERFRONT

Sensational 60 acre absolute water front haven, with approx. 1.5km of frontage to the pristine Wonboyn estuary and lake system which offers direct boating access to Wonboyn Beach (National Park) and out to Distaster Bay. Fabulous northerly aspect and gentle grade over the site which includes approved house site, power is available and good quality easy access. Relax and enjoy an unspoiled paradise where you can have a swim or catch the evening meal right on your own doorstep. An opportunity that may never repeat.