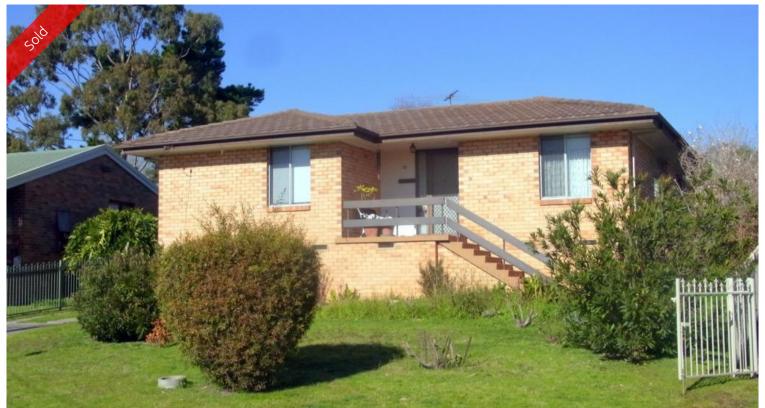

## 12 Moorehead Street Eden

**SOLID GOLD** 

Extremely neat and tidy three bedroom B/V and tile roofed home with a glorious sunny aspect. Kitchen/dining out to back patio, lounge with reverse cycle air conditioner, good sized bedrooms complete with ripper established gardens, fully fenced easy access rear yard, two garden sheds, glass house and mixed fruit trees. Jump in with both feet.