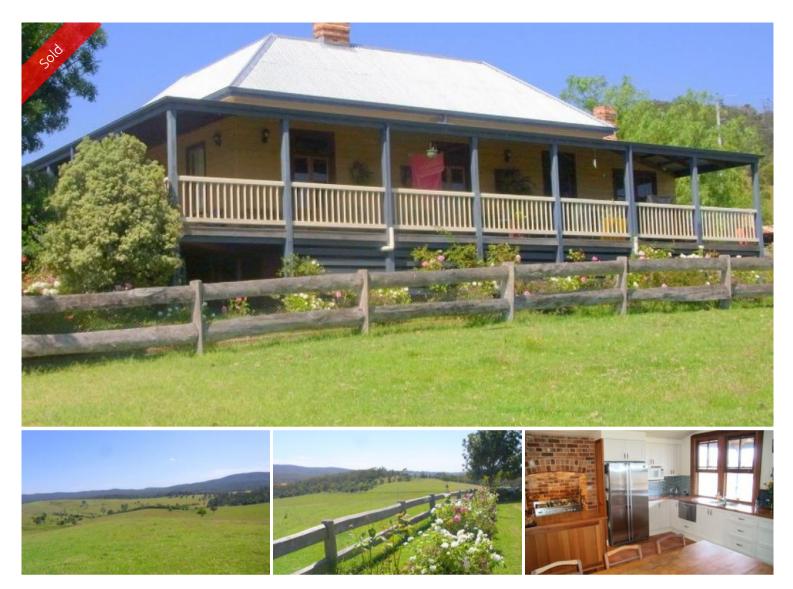

## 'BLOSSOMVALE HOMESTEAD' (Circa 1890)

Nestled at the end of Boggy Creek Road, Millingandi and set on 17 fertile basalt acres. Lovingly restored homestead, North facing with magic rural and distant ocean vistas, featuring 10ft verandahs, 11ft ceilings, monster bedrooms (1 with open fire), and gourmet country kitchen adjoining living with french doors to verandah. post and rail house paddock, old dairy with power and water laid on, holding yards, veggie patch and orchard, heaps of tank water plus large permanent spring fed dam to ensure water supply. Absolute beauty.