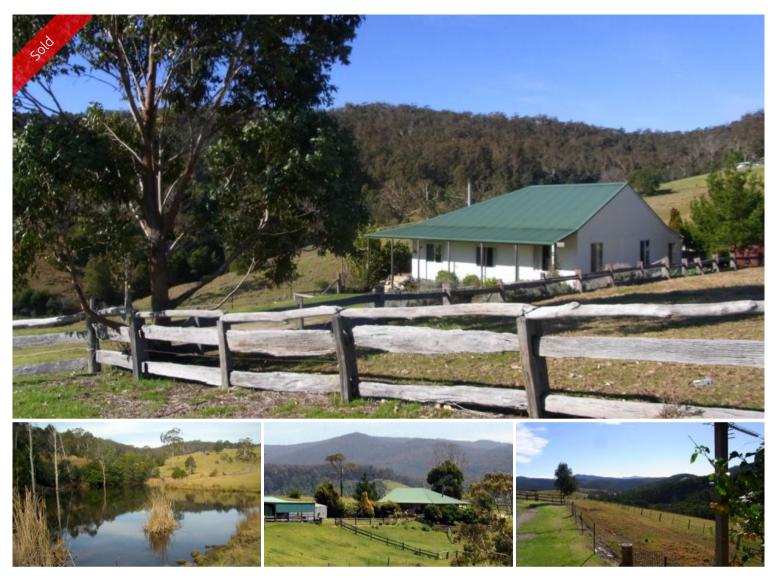

## 610 Nethercote Road Nethercote

## NETHERCOTE TO THE MAX

Stunning northerly rural vistas from the moment you enter this beautiful 40 acre, mostly cleared, rural holding. Character filled 3 bedroom homestead, comfortable throughout with a country style timber kitchen, generous living out to a fabulous verandah to while away the hours, giant master bedroom and fully established veggie gardens and fruit trees in the house paddock. Great basalt country divided into 10 paddocks (including holding paddocks), massive spring fed lake/dam, terrific shedding including 12m x 6m galvanised shed/workshop and 12m x 6m plus skillion colourbond 3 bay farm shed, round yard and cattle yards. A rural gem.