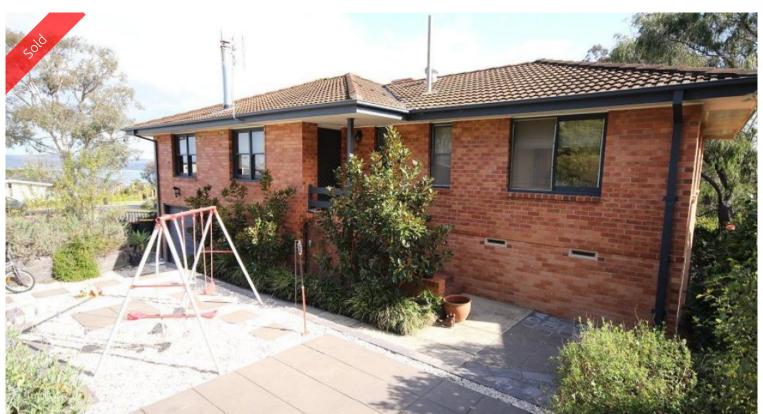

## THE SEARCH IS OVER

Wonderfully located adjoining Crown Reserve at the rear and situated in the ever popular Cocora Beach area immaculate 3 bedroom (built-ins) brick veneer and tile home with lovely water views across Twofold Bay to the hinterland. Spacious living/dining through to modern kitchen, walk in pantry, separate family/formal dining (or 4th bedroom) out to private rear deck, large lock-up garage plus massive fully concreted under house workshop/dry storage area with separate bathroom facilities, large rear patio BBQ area, landscaped front garden, fully established and fenced rear yard with gate through to reserve. First prize is yours.

# 📇 3 🦓 2 🖷 1 🖸 676.50 m2

Price SOLD
Property Type Residential
Property ID 728
Office Area 0
Land Area 676.50 m2