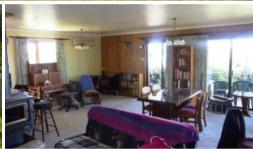

### LIGHT ON THE HILL

Elevated with commanding North East bay and ocean water views, super solid 3 bedroom brick veneer and tile home set on a large 986 m2 block (1/4 acre approx.) with freestanding studio/2 BR self contained weekender with large covered patio. Featuring large living with S/C and reverse cycle air con out to under roof tiled patio, Blackwood kitchen, bathroom with spa, huge 4 vehicle double car garage/workshop and fully established gardens. Get ready to rock and roll.