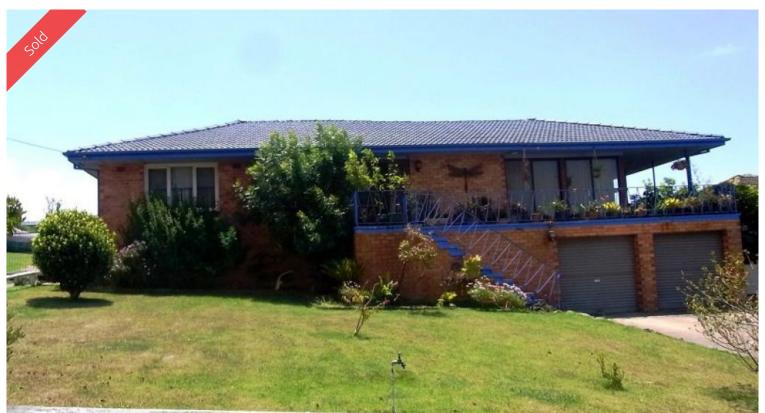

## 19 Rodd Street Eden

### LIGHT ON THE HILL

Elevated with commanding North East bay and ocean water views, super solid 3 bedroom brick veneer and tile home set on a large 986 m2 block (1/4 acre approx.) with freestanding studio/2 BR self contained weekender with large covered patio. Featuring large living with S/C and reverse cycle air con out to under roof tiled patio, Blackwood kitchen, bathroom with spa, huge 4 vehicle double car garage/workshop and fully established gardens. Get ready to rock and roll.