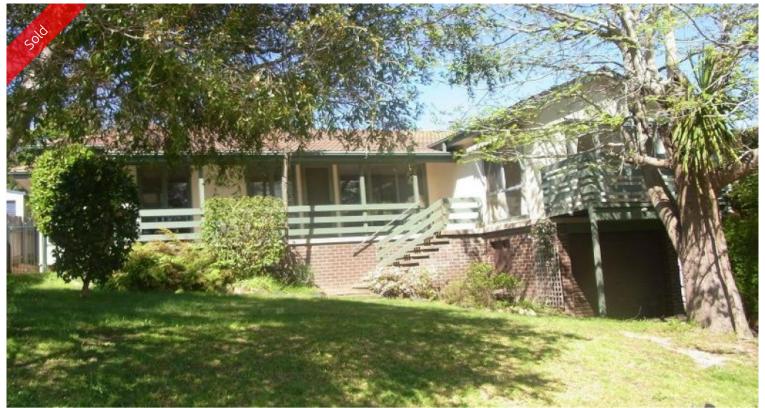

## 6 Banks Street Eden

### BANK THE DIFFERENCE

Terrific 3 bedroom home situated directly opposite parkland and adjoining Crown land at the rear. Features include a marvelous sunny aspect, whopping big living/dining room out to house length rear deck and verandah, modern kitchen and bathroom, good sized sunroom or 4th bedroom. Extra large master bedroom with french doors to verandah. Double length drive through garage boasting heaps of storage & work area. Complete with fully established leafy gardens. Be impressed with immediate inspection available.