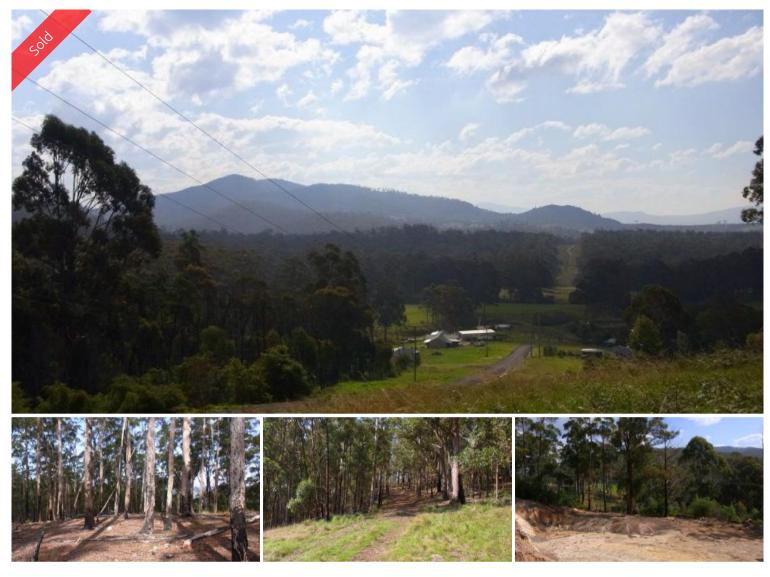

## BEST AT THE CREST

Grab 5.9ha (14 acres) with a magic elevated building site providing both filtered hinterland views to the coast and privacy to enjoy. Situated in a 4 lot sub-division convenient to both Eden and Pambula, sealed road to the boundary, power and phone. Enjoy rural living while being less than 15min drive from the beach. Position makes perfect!