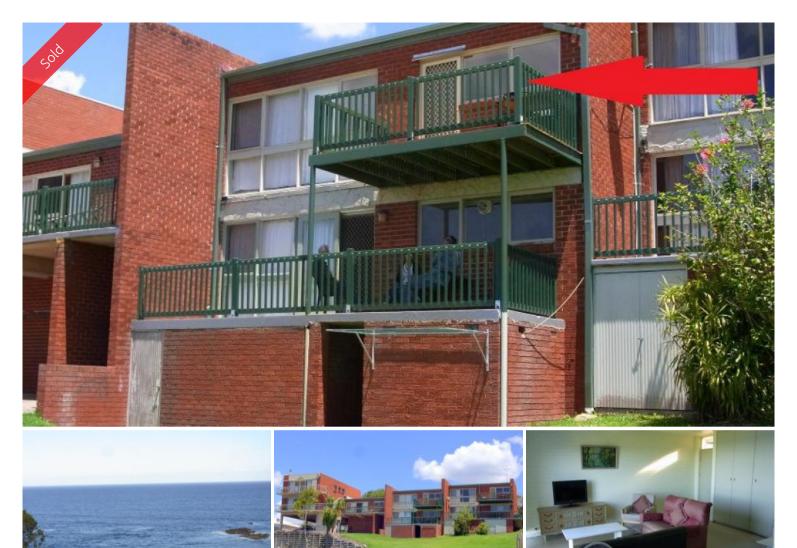

## Unit 4, 184-186 Imlay Street Eden

## WITH A VIEW TO THRILL

Live the high life by securing your own apartment in this landmark seven unit complex which takes uninterrupted water views to a new breathtaking bench mark. Brilliantly positioned between Eden's main street (150m) and the famous Wharf precinct (300m) where you can watch the days catch be unloaded or just relax at the various cafes and restaurants. Unit 4 is double brick construction and comprises 2 bedrooms, open living/kitchen area, private balcony, BIR and fully furnished. Unit 4 also features a private external L/U storage area and two car parking spaces. Where the views are more than enough!