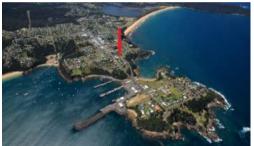

## WITH A VIEW TO THRILL

Live the high life by securing your own apartment in this landmark seven unit complex which takes uninterrupted water views to a new breathtaking bench mark. Brilliantly positioned between Eden's main street (150m) and the famous Wharf precinct (300m) where you can watch the days catch be unloaded or just relax at the various cafes and restaurants. Unit 7 is double brick construction and comprises 2 bedrooms, open living/kitchen area, private balconies, BIR's and fully furnished. Unit 7 also includes a L/U garage. Where the views are more than enough!