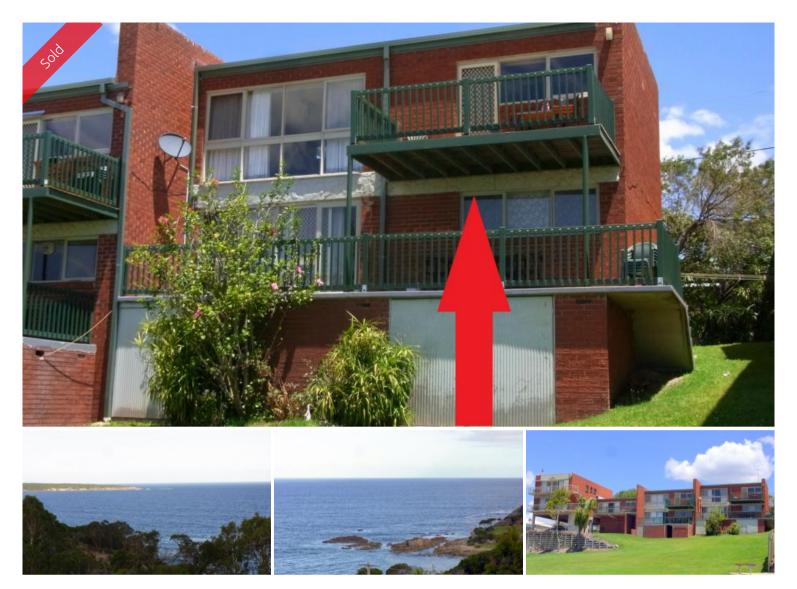

## WITH A VIEW TO THRILL

Live the high life by securing your own apartment in this landmark 7 unit complex which takes uninterrupted water views to a new breathtaking bench mark. Brilliantly positioned between Eden's main street (150mtrs) and the famous Wharf precinct (300mtrs) where you can watch the days catch be unloaded or just relax at the various cafes and restaurants. Unit 2 is a double brick construction and comprises 2 bedrooms, open living/kitchen area, private balcony, BIR's and is fully furnished. Unit 2 also features a private external L/U storage area and two car parking spaces. Where the views are more than enough!