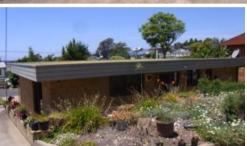

## ON THE DOUBLE

Double your options with two freestanding brick villas superbly located within 200m of Edens main street and nestled on a generous 950m2 approx. gently sloping block. Each villa enjoys glorious north east sunny aspects (villa 2 has lovely water views) and comprises 2 bedrooms with BIRs, good sized L shaped lounge/dining with slider out to front patio, solid timber kitchen, bathroom, separate WC, laundry, generous private yard and freestanding L/U garage. Driveways, retaining walls and paved areas complete the impressive package. A gem for the investor or owner occupier. Double your pleasure.