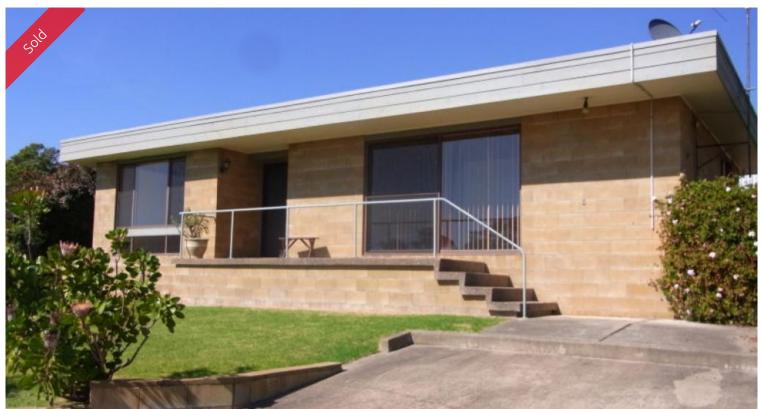

## ON THE DOUBLE

Double your options with two freestanding brick villas superbly located within 200m of Edens main street and nestled on a generous 950m2 approx. gently sloping block. Each villa enjoys glorious north east sunny aspects (villa 2 has lovely water views) and comprises 2 bedrooms with BIRs, good sized L shaped lounge/dining with slider out to front patio, solid timber kitchen, bathroom, separate WC, laundry, generous private yard and freestanding L/U garage. Driveways, retaining walls and paved areas complete the impressive package. A gem for the investor or owner occupier. Double your pleasure.