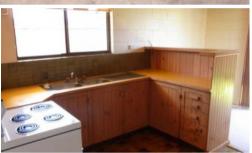

## ON THE DOUBLE

Double your options with two freestanding brick villas superbly located within 200m of Edens main street and nestled on a generous 950m2 approx. gently sloping block. Each villa enjoys glorious north east sunny aspects (villa 2 has lovely water views) and comprises 2 bedrooms with BIRs, good sized L shaped lounge/dining with slider out to front patio, solid timber kitchen, bathroom, separate WC, laundry, generous private yard and freestanding L/U garage. Driveways, retaining walls and paved areas complete the impressive package. A gem for the investor or owner occupier. Double your pleasure.